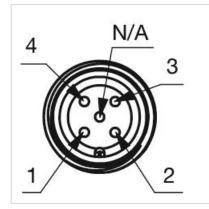

-----------------------------------------------------------------------------------------------|--|
| Housing colour:    | Black                                                                                                                                                                                            |  |
| Housing material:  | Plastic                                                                                                                                                                                          |  |
| Wiring diagrams:   | 5-pole 3-pole                                                                                                                                                                                    |  |







### **Component layouts:**





# Mounting cut-outs:



### Dimension drawings: