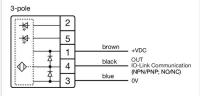

#### OTHER

| Short Description: | Capacitive sensor switch with IO-Link Stainless Steel, Ø 22.5 mm, Ø 30 mm,<br>Flush, Illuminated, Plastic, transparent, Round, Stainless steel 316L, Connector<br>M12, IP69K, IK08, ON/OFF (B12) |  |
|--------------------|--------------------------------------------------------------------------------------------------------------------------------------------------------------------------------------------------|--|
| Housing colour:    | Black                                                                                                                                                                                            |  |
| Housing material:  | Plastic                                                                                                                                                                                          |  |
| Wiring diagrams:   | 5-pole 3-pole                                                                                                                                                                                    |  |