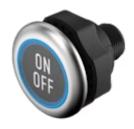

# 84-ADKS-B12-04AC Capacitive sensor switch with IO-Link Stainless Steel

#### FRONT

| Front dimension:      | Ø 30 mm              |
|-----------------------|----------------------|
| Front form:           | Round                |
| Front bezel material: | Stainless steel 316L |

#### **OPERATING-/INDICATION PART**

| Lens material:     | Plastic      |
|--------------------|--------------|
| Lens illumination: | Illuminated  |
| Lens shape:        | Flush        |
| Lens optics:       | transparent  |
| Symbol:            | ON/OFF (B12) |