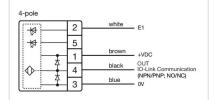

#### OTHER

| Short Description: | Capacitive sensor switch with IO-Link Stainless Steel, Ø 22.5 mm, Ø 30 mm,<br>Flush, Illuminated, Plastic, transparent, Round, Stainless steel 316L, Connector<br>M12, IP69K, IK08, ON/OFF (B12) |  |
|--------------------|--------------------------------------------------------------------------------------------------------------------------------------------------------------------------------------------------|--|
| Housing colour:    | Black                                                                                                                                                                                            |  |
| Housing material:  | Plastic                                                                                                                                                                                          |  |
| Wiring diagrams:   | 5-pole 3-pole                                                                                                                                                                                    |  |