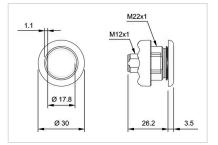

#### FRONT

| Front dimension:      | Ø 30 mm              |
|-----------------------|----------------------|
| Front form:           | Round                |
| Front bezel material: | Stainless steel 316L |

#### MOUNTING

| Design:           | Flush          |
|-------------------|----------------|
| Mounting cut-out: | Ø 22.5 mm      |
| Mounting type:    | Panel mounting |

#### Terminal:

Connector M12

| Switching system: | Capacitive                   |
|-------------------|------------------------------|
| Operating force:  | No actuating force necessary |
| Weight:           | 0.015 kg                     |

### Dimension drawings: