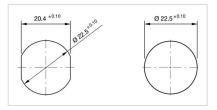

-----------------------------------------------------------------------|--|
| Housing colour:    | Black                                                                                                                                                                                            |  |
| Housing material:  | Plastic                                                                                                                                                                                          |  |
| Wiring diagrams:   | 5-pole 3-pole                                                                                                                                                                                    |  |







### **Component layouts:**





# Mounting cut-outs:



### Dimension drawings: