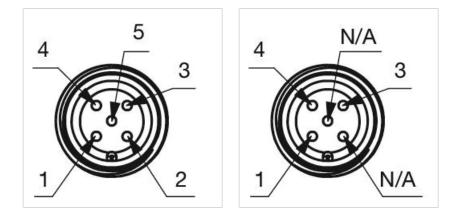

-------------------------------------------------------------------------------------------------|--|
| Housing colour:    | Black                                                                                                                                                                                            |  |
| Housing material:  | Plastic                                                                                                                                                                                          |  |
| Wiring diagrams:   | 5-pole 3-pole                                                                                                                                                                                    |  |







### **Component layouts:**





# Mounting cut-outs:



### Dimension drawings: