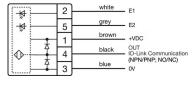

#### OTHER

| Short Description: | Capacitive sensor switch with IO-Link Stainless Steel, Ø 22.5 mm, Ø 30 mm,<br>Flush, Illuminated, Plastic, transparent, Round, Stainless steel 316L, Connector<br>M12, IP69K, IK08, ON/OFF (B12) |  |
|--------------------|--------------------------------------------------------------------------------------------------------------------------------------------------------------------------------------------------|--|
| Housing colour:    | Black                                                                                                                                                                                            |  |
| Housing material:  | Plastic                                                                                                                                                                                          |  |
| Wiring diagrams:   | 5-pole 3-pole                                                                                                                                                                                    |  |