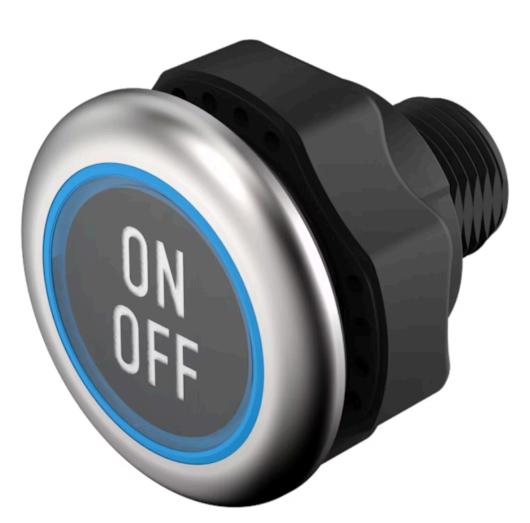

# 84-ADKS-B12-04AC Capacitive sensor switch with IO-Link Stainless Steel

#### FRONT

| Front dimension:      | Ø 30 mm              |
|-----------------------|----------------------|
| Front form:           | Round                |
| Front bezel material: | Stainless steel 316L |

#### **OPERATING-/INDICATION PART**

| Lens material:     | Plastic      |
|--------------------|--------------|
| Lens illumination: | Illuminated  |
| Lens shape:        | Flush        |
| Lens optics:       | transparent  |
| Symbol:            | ON/OFF (B12) |

#### Terminal:

Connector M12

| Switching system: | Capacitive                   |
|-------------------|------------------------------|
| Operating force:  | No actuating force necessary |
| Weight:           | 0.015 kg                     |