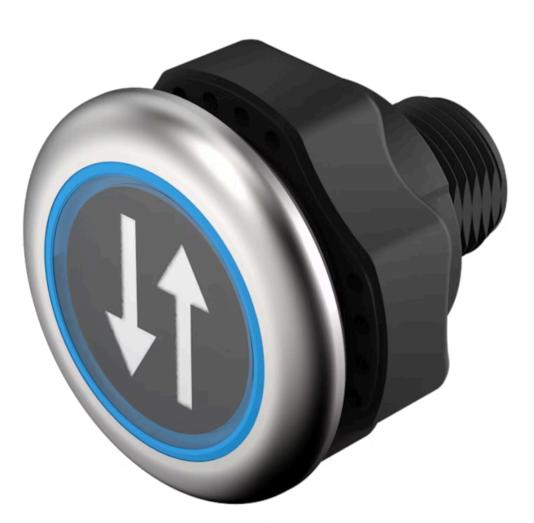

# 84-ADKS-B15-04AF Capacitive sensor switch with IO-Link Stainless Steel

#### FRONT

| Front dimension:      | Ø 30 mm              |
|-----------------------|----------------------|
| Front form:           | Round                |
| Front bezel material: | Stainless steel 316L |

#### MOUNTING

| Design:           | Flush          |
|-------------------|----------------|
| Mounting cut-out: | Ø 22.5 mm      |
| Mounting type:    | Panel mounting |

#### **OPERATING-/INDICATION PART**

| Lens material:     | Plastic      |
|--------------------|--------------|
| Lens illumination: | Illuminated  |
| Lens shape:        | Flush        |
| Lens optics:       | transparent  |
| Symbol:            | arrows (B15) |

#### Terminal:

Connector M12

| Switching system: | Capacitive                   |
|-------------------|------------------------------|
| Operating force:  | No actuating force necessary |
| Weight:           | 0.015 kg                     |