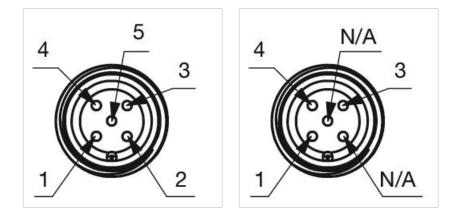

#### OTHER

| Short Description: | Capacitive sensor switch with IO-Link Stainless Steel, Ø 22.5 mm, Ø 30 mm,<br>Flush, Illuminated, Plastic, transparent, Round, Stainless steel 316L, Connector<br>M12, IP69K, IK08, arrows (B15) |        |
|--------------------|--------------------------------------------------------------------------------------------------------------------------------------------------------------------------------------------------|--------|
| Housing colour:    | Black                                                                                                                                                                                            |        |
| Housing material:  | Plastic                                                                                                                                                                                          |        |
| Wiring diagrams:   | 3-pole                                                                                                                                                                                           | 5-pole |