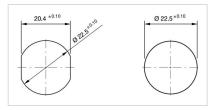

#### MOUNTING

| Design:           | Flush          |
|-------------------|----------------|
| Mounting cut-out: | Ø 22.5 mm      |
| Mounting type:    | Panel mounting |

### Mounting cut-outs: