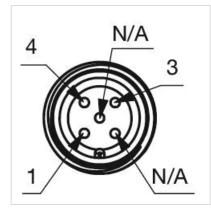

#### OTHER

| Short Description: | Capacitive sensor switch with IO-Link Standard, Ø 22.5 mm, Ø 30 mm, Flush,<br>Illuminated, Plastic, transparent, Round, Plastic, Connector M12, IP69K, IK08,<br>STOP (B11) |
|--------------------|----------------------------------------------------------------------------------------------------------------------------------------------------------------------------|
| Housing colour:    | Black                                                                                                                                                                      |
| Housing material:  | Plastic                                                                                                                                                                    |
| Wiring diagrams:   | 3-pole 5-pole                                                                                                                                                              |

# **Component layouts:**