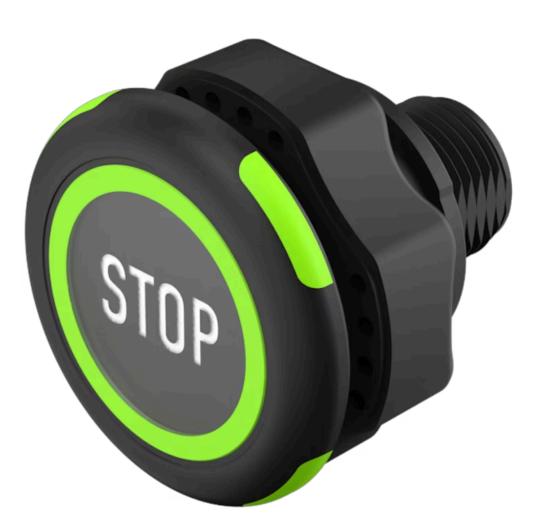

# 84-ASKS-B11-049D Capacitive sensor switch with IO-Link Standard

#### **OPERATING-/INDICATION PART**

| Lens material:     | Plastic     |
|--------------------|-------------|
| Lens illumination: | Illuminated |
| Lens shape:        | Flush       |
| Lens optics:       | transparent |
| Symbol:            | STOP (B11)  |

## Terminal:

Connector M12

| Switching system: | Capacitive                   |
|-------------------|------------------------------|
| Operating force:  | No actuating force necessary |
| Weight:           | 0.015 kg                     |

#### OTHER

| Short Description: | Capacitive sensor switch with IO-Link Standard, Ø 22.5 mm, Ø 30 mm, Flush,<br>Illuminated, Plastic, transparent, Round, Plastic, Connector M12, IP69K, IK08,<br>STOP (B11) |
|--------------------|----------------------------------------------------------------------------------------------------------------------------------------------------------------------------|
| Housing colour:    | Black                                                                                                                                                                      |
| Housing material:  | Plastic                                                                                                                                                                    |
| Wiring diagrams:   | 3-pole 5-pole                                                                                                                                                              |