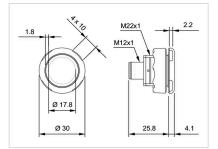

-----------------------------------------------------------------------------------------------------------------------------|
| Housing colour:    | Black                                                                                                                                                                      |
| Housing material:  | Plastic                                                                                                                                                                    |
| Wiring diagrams:   | 3-pole 5-pole                                                                                                                                                              |







# **Component layouts:**





# Mounting cut-outs:



## Dimension drawings: