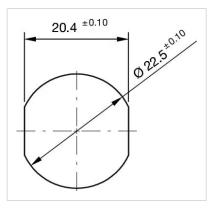

### FRONT

| Front dimension:      | Ø 30 mm |
|-----------------------|---------|
| Front form:           | Round   |
| Front bezel material: | Plastic |

#### MOUNTING

| Design:           | Flush          |
|-------------------|----------------|
| Mounting cut-out: | Ø 22.5 mm      |
| Mounting type:    | Panel mounting |

# Mounting cut-outs: