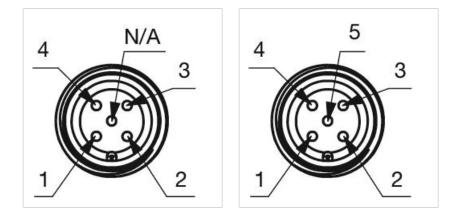

#### OTHER

| Short Description: | Capacitive sensor switch with IO-Link Standard, Ø 22.5 mm, Ø 30 mm, Flush,<br>Illuminated, Plastic, transparent, Round, Plastic, Connector M12, IP69K, IK08,<br>STOP (B11) |
|--------------------|----------------------------------------------------------------------------------------------------------------------------------------------------------------------------|
| Housing colour:    | Black                                                                                                                                                                      |
| Housing material:  | Plastic                                                                                                                                                                    |
| Wiring diagrams:   | 3-pole 5-pole                                                                                                                                                              |

# **Component layouts:**