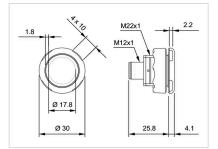

#### FRONT

| Front dimension:      | Ø 30 mm |
|-----------------------|---------|
| Front form:           | Round   |
| Front bezel material: | Plastic |

#### MOUNTING

| Design:           | Flush          |
|-------------------|----------------|
| Mounting cut-out: | Ø 22.5 mm      |
| Mounting type:    | Panel mounting |

#### Terminal:

Connector M12

| Switching system: | Capacitive                   |
|-------------------|------------------------------|
| Operating force:  | No actuating force necessary |
| Weight:           | 0.015 kg                     |

### Dimension drawings: