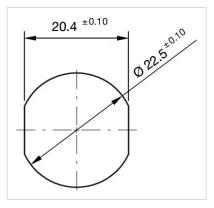

#### MOUNTING

| Design:           | Flush          |
|-------------------|----------------|
| Mounting cut-out: | Ø 22.5 mm      |
| Mounting type:    | Panel mounting |

### Dimension drawings: