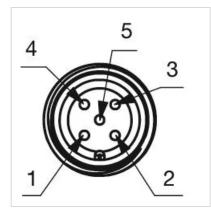

#### OTHER

| Short Description: | Capacitive sensor switch with IO-Link Standard, Ø 22.5 mm, Ø 30 mm, Flush,<br>Illuminated, Plastic, transparent, Round, Plastic, Connector M12, IP69K, IK08,<br>RESET (B13) |  |
|--------------------|-----------------------------------------------------------------------------------------------------------------------------------------------------------------------------|--|
| Housing colour:    | Black                                                                                                                                                                       |  |
| Housing material:  | Plastic                                                                                                                                                                     |  |
| Wiring diagrams:   | 3-pole 5-pole                                                                                                                                                               |  |

## Mounting cut-outs: