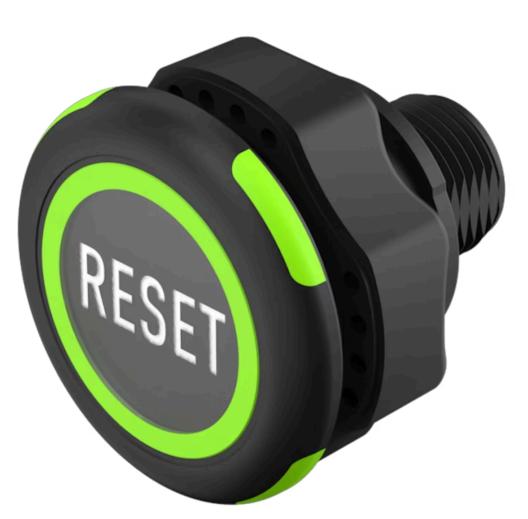

# 84-ASKS-B13-049F Capacitive sensor switch with IO-Link Standard

#### **OPERATING-/INDICATION PART**

| Lens material:     | Plastic     |
|--------------------|-------------|
| Lens illumination: | Illuminated |
| Lens shape:        | Flush       |
| Lens optics:       | transparent |
| Symbol:            | RESET (B13) |

#### Terminal:

Connector M12

| Switching system: | Capacitive                   |
|-------------------|------------------------------|
| Operating force:  | No actuating force necessary |
| Weight:           | 0.015 kg                     |