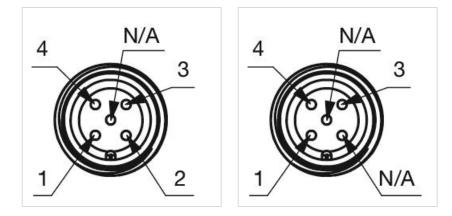

#### OTHER

| Short Description: | Capacitive sensor switch with IO-Link Standard, Ø 22.5 mm, Ø 30 mm, Flush,<br>Illuminated, Plastic, transparent, Round, Plastic, Connector M12, IP69K, IK08,<br>RESET (B13) |  |
|--------------------|-----------------------------------------------------------------------------------------------------------------------------------------------------------------------------|--|
| Housing colour:    | Black                                                                                                                                                                       |  |
| Housing material:  | Plastic                                                                                                                                                                     |  |
| Wiring diagrams:   | 3-pole 5-pole                                                                                                                                                               |  |

## Mounting cut-outs: