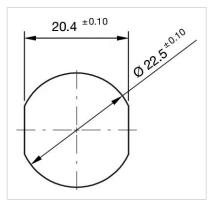

#### MOUNTING

| Design:           | Flush          |
|-------------------|----------------|
| Mounting cut-out: | Ø 22.5 mm      |
| Mounting type:    | Panel mounting |

# Mounting cut-outs: