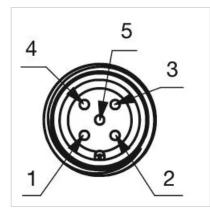

---------------------------------------------------------------------------------------------------------------------------------------------------------------|--|
| Housing colour:    | Black                                                                                                                                                                       |  |
| Housing material:  | Plastic                                                                                                                                                                     |  |
| Wiring diagrams:   | 5-pole 3-pole                                                                                                                                                               |  |







## **Component layouts:**





# Mounting cut-outs:



## Dimension drawings: