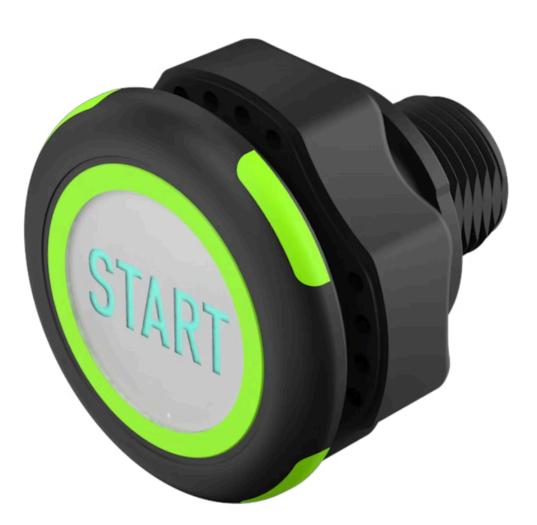

# 84-ASKS-C10-04A2 Capacitive sensor switch with IO-Link Standard

### FRONT

| Front dimension:      | Ø 30 mm |
|-----------------------|---------|
| Front form:           | Round   |
| Front bezel material: | Plastic |

#### **OPERATING-/INDICATION PART**

| Lens material:     | Plastic     |
|--------------------|-------------|
| Lens illumination: | Illuminated |
| Lens shape:        | Flush       |
| Lens optics:       | transparent |
| Symbol:            | START (C10) |

#### Terminal:

Connector M12

| Switching system: | Capacitive                   |
|-------------------|------------------------------|
| Operating force:  | No actuating force necessary |
| Weight:           | 0.015 kg                     |