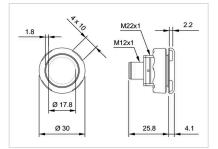

### FRONT

| Front dimension:      | Ø 30 mm |
|-----------------------|---------|
| Front form:           | Round   |
| Front bezel material: | Plastic |

#### MOUNTING

| Design:           | Flush          |
|-------------------|----------------|
| Mounting cut-out: | Ø 22.5 mm      |
| Mounting type:    | Panel mounting |

#### Terminal:

Connector M12

| Switching system: | Capacitive                   |
|-------------------|------------------------------|
| Operating force:  | No actuating force necessary |
| Weight:           | 0.015 kg                     |

## Dimension drawings: