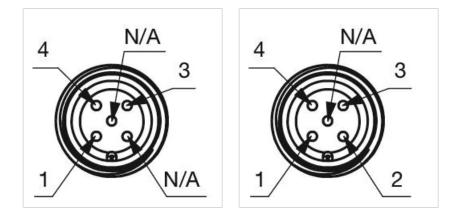

-----------------------------------------------------------------------------------------------------------------------------------------------------------------|--|
| Housing colour:    | Black                                                                                                                                                                       |  |
| Housing material:  | Plastic                                                                                                                                                                     |  |
| Wiring diagrams:   | 5-pole 3-pole                                                                                                                                                               |  |







## **Component layouts:**





# Mounting cut-outs:



## Dimension drawings: