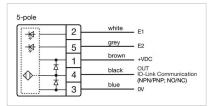

#### **ELECTRICAL CHARACTERISTICS**

| Operating voltage:       | 8.4 - 32 V DC         |
|--------------------------|-----------------------|
| Communication interface: | IO-Link specification |

# Terminal:

Connector M12

| Switching system: | Capacitive                   |
|-------------------|------------------------------|
| Operating force:  | No actuating force necessary |
| Weight:           | 0.001 kg                     |

#### OTHER

| Short Description: | Capacitive sensor switch with IO-Link Standard, Ø 22.5 mm, Ø 30 mm, Flush,<br>Illuminated, Plastic, transparent, Round, Plastic, Connector M12, IP69K, IK08,<br>RESET (C19) |  |
|--------------------|-----------------------------------------------------------------------------------------------------------------------------------------------------------------------------|--|
| Housing colour:    | Black                                                                                                                                                                       |  |
| Housing material:  | Plastic                                                                                                                                                                     |  |
| Wiring diagrams:   | 3-pole 4-pole                                                                                                                                                               |  |