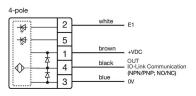

#### OTHER

| Short Description: | Capacitive sensor switch with IO-Link Standard, Ø 22.5 mm, Ø 30 mm, Flush,<br>Illuminated, Plastic, transparent, Round, Plastic, Connector M12, IP69K, IK08,<br>RESET (C19) |  |
|--------------------|-----------------------------------------------------------------------------------------------------------------------------------------------------------------------------|--|
| Housing colour:    | Black                                                                                                                                                                       |  |
| Housing material:  | Plastic                                                                                                                                                                     |  |
| Wiring diagrams:   | 3-pole 4-pole                                                                                                                                                               |  |