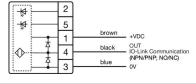

#### OTHER

| Short Description: | Capacitive sensor switch with IO-Link Standard, Ø 22.5 mm, Ø 30 mm, Flush,<br>Illuminated, Plastic, transparent, Round, Plastic, Connector M12, IP69K, IK08,<br>RESET (C19) |  |
|--------------------|-----------------------------------------------------------------------------------------------------------------------------------------------------------------------------|--|
| Housing colour:    | Black                                                                                                                                                                       |  |
| Housing material:  | Plastic                                                                                                                                                                     |  |
| Wiring diagrams:   | 3-pole 4-pole                                                                                                                                                               |  |