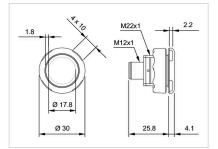

### FRONT

| Front dimension:      | Ø 30 mm |
|-----------------------|---------|
| Front form:           | Round   |
| Front bezel material: | Plastic |

#### MOUNTING

| Design:           | Flush          |
|-------------------|----------------|
| Mounting cut-out: | Ø 22.5 mm      |
| Mounting type:    | Panel mounting |

# Terminal:

Connector M12

| Switching system: | Capacitive                   |
|-------------------|------------------------------|
| Operating force:  | No actuating force necessary |
| Weight:           | 0.001 kg                     |

# Dimension drawings: