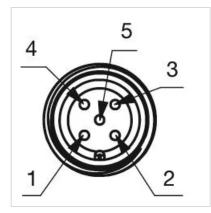

#### OTHER

| Short Description: | Capacitive sensor switch with IO-Link Standard, Ø 22.5 mm, Ø 30 mm, Flush,<br>Illuminated, Plastic, transparent, Round, Plastic, Connector M12, IP69K, IK08,<br>RESET (C19) |  |
|--------------------|-----------------------------------------------------------------------------------------------------------------------------------------------------------------------------|--|
| Housing colour:    | Black                                                                                                                                                                       |  |
| Housing material:  | Plastic                                                                                                                                                                     |  |
| Wiring diagrams:   | 3-pole 4-pole                                                                                                                                                               |  |