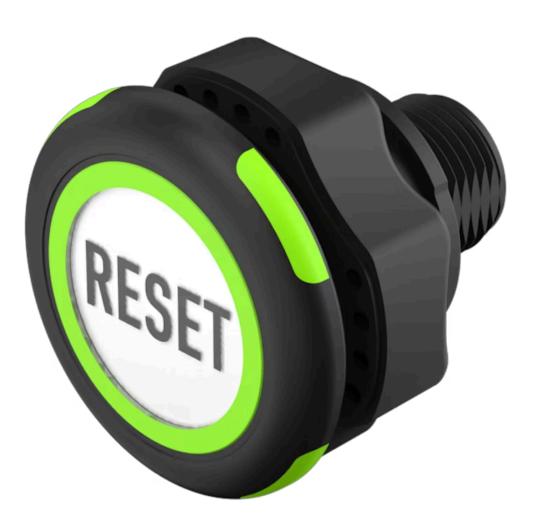

# 84-ASKS-C19-04A9 Capacitive sensor switch with IO-Link Standard

#### **OPERATING-/INDICATION PART**

| Lens material:     | Plastic     |
|--------------------|-------------|
| Lens illumination: | Illuminated |
| Lens shape:        | Flush       |
| Lens optics:       | transparent |
| Symbol:            | RESET (C19) |

# Terminal:

Connector M12

| Switching system: | Capacitive                   |
|-------------------|------------------------------|
| Operating force:  | No actuating force necessary |
| Weight:           | 0.001 kg                     |