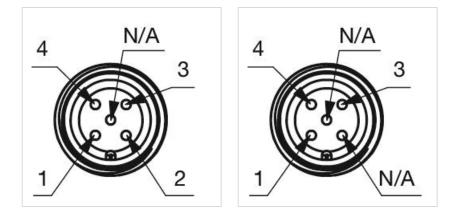

#### OTHER

| Short Description: | Capacitive sensor switch with IO-Link Standard, Ø 22.5 mm, Ø 30 mm, Flush,<br>Illuminated, Plastic, transparent, Round, Plastic, Connector M12, IP69K, IK08,<br>RESET (C19) |  |
|--------------------|-----------------------------------------------------------------------------------------------------------------------------------------------------------------------------|--|
| Housing colour:    | Black                                                                                                                                                                       |  |
| Housing material:  | Plastic                                                                                                                                                                     |  |
| Wiring diagrams:   | 3-pole 4-pole                                                                                                                                                               |  |