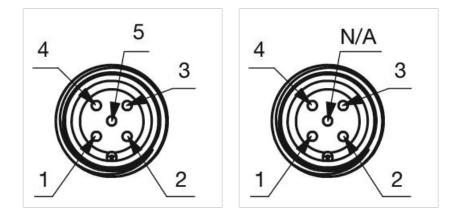

-----|------------------------------------------------------------------------------------------------------------------------------------------------------------------|--------|
| Housing colour:    | Black                                                                                                                                                            |        |
| Housing material:  | Plastic                                                                                                                                                          |        |
| Wiring diagrams:   | 3-pole                                                                                                                                                           | 5-pole |







#### **Component layouts:**





### Mounting cut-outs:



#### Dimension drawings: