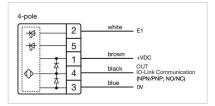

#### **ELECTRICAL CHARACTERISTICS**

| Operating voltage:       | 8.4 - 32 V DC         |
|--------------------------|-----------------------|
| Communication interface: | IO-Link specification |

#### Terminal:

Connector M12

| Switching system: | Capacitive                   |
|-------------------|------------------------------|
| Operating force:  | No actuating force necessary |
| Weight:           | 0.015 kg                     |

#### OTHER

| Short Description: | Capacitive sensor switch with IO-Link Standard, Ø 22.5 mm, Ø 30 mm, Flush,<br>Illuminated, Plastic, transparent, Round, Plastic, Connector M12, IP69K, IK08, C20 |        |
|--------------------|------------------------------------------------------------------------------------------------------------------------------------------------------------------|--------|
| Housing colour:    | Black                                                                                                                                                            |        |
| Housing material:  | Plastic                                                                                                                                                          |        |
| Wiring diagrams:   | 3-pole                                                                                                                                                           | 5-pole |