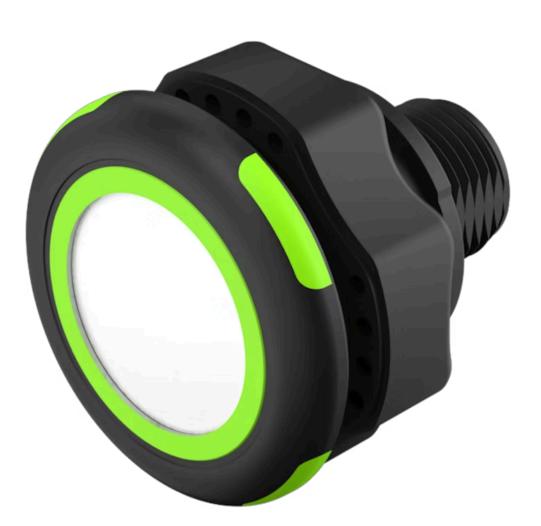

# 84-ASKS-C20-049B Capacitive sensor switch with IO-Link Standard

#### FRONT

| Front dimension:      | Ø 30 mm |
|-----------------------|---------|
| Front form:           | Round   |
| Front bezel material: | Plastic |

#### **OPERATING-/INDICATION PART**

| Lens material:     | Plastic     |
|--------------------|-------------|
| Lens illumination: | Illuminated |
| Lens shape:        | Flush       |
| Lens optics:       | transparent |
| Symbol:            | C20         |

#### Terminal:

Connector M12

| Switching system: | Capacitive                   |
|-------------------|------------------------------|
| Operating force:  | No actuating force necessary |
| Weight:           | 0.015 kg                     |