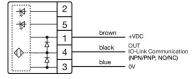

#### OTHER

| Short Description: | Capacitive sensor switch with IO-Link Standard, Ø 22.5 mm, Ø 30 mm, Flush,<br>Illuminated, Plastic, transparent, Round, Plastic, Connector M12, IP69K, IK08, C20 |        |
|--------------------|------------------------------------------------------------------------------------------------------------------------------------------------------------------|--------|
| Housing colour:    | Black                                                                                                                                                            |        |
| Housing material:  | Plastic                                                                                                                                                          |        |
| Wiring diagrams:   | 3-pole                                                                                                                                                           | 5-pole |