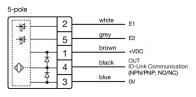

#### OTHER

| Short Description: | Capacitive sensor switch with IO-Link Standard, Ø 22.5 mm, Ø 30 mm, Flush,<br>Illuminated, Plastic, transparent, Round, Plastic, Connector M12, IP69K, IK08, C20 |        |
|--------------------|------------------------------------------------------------------------------------------------------------------------------------------------------------------|--------|
| Housing colour:    | Black                                                                                                                                                            |        |
| Housing material:  | Plastic                                                                                                                                                          |        |
| Wiring diagrams:   | 3-pole                                                                                                                                                           | 5-pole |