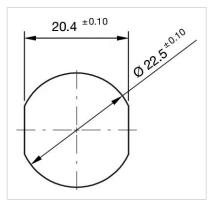

#### MOUNTING

| Design:           | Flush          |
|-------------------|----------------|
| Mounting cut-out: | Ø 22.5 mm      |
| Mounting type:    | Panel mounting |

#### Dimension drawings: