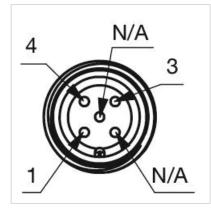

---|------------------------------------------------------------------------------------------------------------------------------------------------------------------|--------|
| Housing colour:    | Black                                                                                                                                                            |        |
| Housing material:  | Plastic                                                                                                                                                          |        |
| Wiring diagrams:   | 3-pole                                                                                                                                                           | 5-pole |







#### **Component layouts:**





### Mounting cut-outs:



#### Dimension drawings: