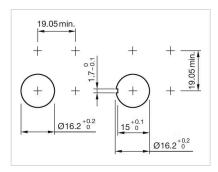

. 0.5 Nm, Fixing screw mounting flange 0.4 Nm Weight: 0.003 kg **AMBIENT CONDITION** IP front protection: IP67 **IP Protection:** IP67 front side – 25 °C ... + 70 °C Operating temperature: Storage temperature: - 40 °C ... + 80 °C Shock resistance: Max. 500 m/s<sup>2</sup>, pulse width, 3-axis (sinusoidal EN IEC 60068-2-27) Vibration resistance: Max. 100 m / s<sup>2</sup> from 10 Hz ... 500 Hz, 10 cycles, 3-axis (sinusoidal EN IEC 60068-2-6) **CERTIFICATE** Approbations: CQC Conformities: CE, UKCA, 2011 / 65 / EC (RoHS), 2014 / 35 / EU (LVD) **REACH: REACH** compliant RoHS: RoHS compliant **OTHER Short Description:** Actuator, 18,4 mm x 18,4 mm, Illuminated, Square, White, Plastic, Momentary, IP67

Housing colour: White

Housing material: Plastic

Wiring diagrams:



## Mounting cut-outs:



## Dimension drawings: