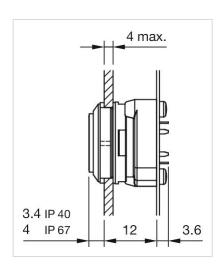

nting flange 0.4 Nm Weight: 0.003 kg **AMBIENT CONDITION** IP front protection: IP67 **IP Protection:** IP67 front side – 25 °C ... + 70 °C Operating temperature: Storage temperature: - 40 °C ... + 80 °C Shock resistance: Max. 500 m/s<sup>2</sup>, pulse width, 3-axis (sinusoidal EN IEC 60068-2-27) Vibration resistance: Max. 100 m / s<sup>2</sup> from 10 Hz ... 500 Hz, 10 cycles, 3-axis (sinusoidal EN IEC 60068-2-6) **CERTIFICATE** Approbations: CQC Conformities: CE, UKCA, 2011 / 65 / EC (RoHS), 2014 / 35 / EU (LVD) **REACH: REACH** compliant RoHS: RoHS compliant **OTHER Short Description:** Actuator, 18,4 mm x 18,4 mm, Illuminated, Square, White, Plastic, Momentary, IP67

Housing colour: White

Housing material: Plastic

Wiring diagrams:



## Mounting cut-outs:



## Dimension drawings: