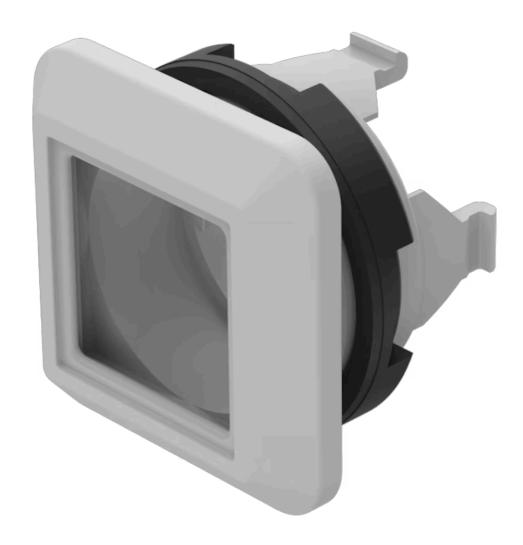

## 92-340.000 Actuator

| Е | D | 0 | N  | ٦ |
|---|---|---|----|---|
| г | п | v | 14 |   |

Front dimension: 18,4 mm x 18,4 mm

Front form: Square

Front bezel colour: White

Front bezel material: Plastic

#### **MOUNTING**

Design: PCB

Mounting type: Panel mounting

#### **OPERATING-/INDICATION PART**

Lens illumination: Illuminated

Housing colour: White

Housing material: Plastic

Wiring diagrams: