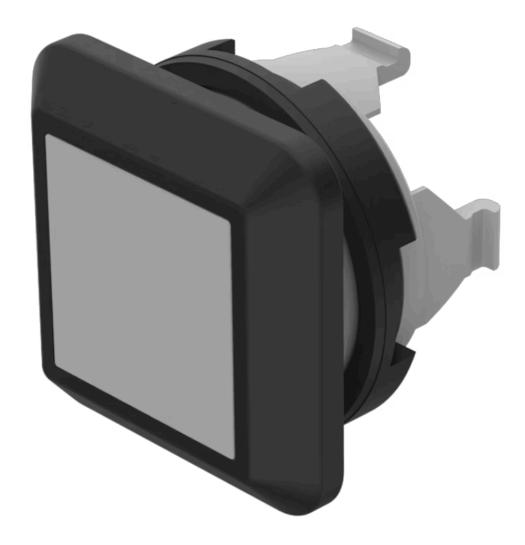

## 92-441.800 Actuator

| _ | _  | - |    | _ |
|---|----|---|----|---|
| - | u  | m | N  | п |
|   | ı١ | v | 13 |   |

Front dimension: 18,8 mm x 18,8 mm

Front form: Square

Front bezel colour: Black

Front bezel material: Plastic

#### **OTHER**

Short Description: Actuator, 18,8 mm x 18,8 mm, Flush, Grey, Plastic, opaque, Square, Black,

Plastic, Momentary, IP67

**Dimension:** 18.8 mm x 18.8 mm

Housing colour: White

Housing material: