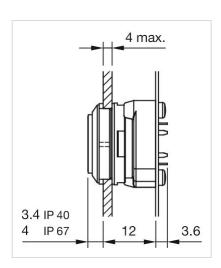

## 92-441.800 Actuator

| _ | _  | - |    | _ |
|---|----|---|----|---|
| - | u  | m | N  | п |
|   | ı١ | v | 13 |   |

Front dimension: 18,8 mm x 18,8 mm

Front form: Square

Front bezel colour: Black

Front bezel material: Plastic

## **MOUNTING**

PCB Design:

Mounting type: Panel mounting

## **AMBIENT CONDITION**

IP front protection: IP67

**IP Protection:** IP67 front side

**Operating temperature:**  $-25 \, ^{\circ}\text{C} \, ... + 70 \, ^{\circ}\text{C}$ 

Storage temperature:  $-40 \,^{\circ}\text{C} \dots + 80 \,^{\circ}\text{C}$ 