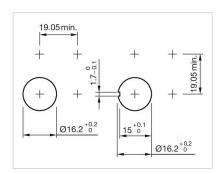

*Operating temperature:**  $-25 \, ^{\circ}\text{C} \, ... + 70 \, ^{\circ}\text{C}$ 

Storage temperature:  $-40 \,^{\circ}\text{C} \dots + 80 \,^{\circ}\text{C}$ 

**Shock resistance:** Max. 500 m/s², pulse width, 3-axis (sinusoidal EN IEC 60068-2-27)

Vibration resistance: Max. 100 m / s<sup>2</sup> from 10 Hz ... 500 Hz, 10 cycles, 3-axis (sinusoidal EN IEC

60068-2-6)

## **CERTIFICATE**

Approbations: CQC

**Conformities:** CE, UKCA, 2011 / 65 / EC (RoHS), 2014 / 35 / EU (LVD)

**REACH:** REACH compliant

RoHS: RoHS compliant

#### **OTHER**

Short Description: Actuator, 18,8 mm x 18,8 mm, Flush, Grey, Plastic, opaque, Square, Black,

Plastic, Momentary, IP67

**Dimension:** 18.8 mm x 18.8 mm

Housing colour: White

Housing material:

Plastic

Wiring diagrams:



Mounting cut-outs:



Dimension drawings: