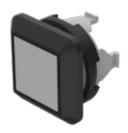

## 92-441.800 Actuator

| _ | _  | - |    | _ |
|---|----|---|----|---|
| - | u  | m | N  | п |
|   | ı١ | v | 13 |   |

Front dimension: 18,8 mm x 18,8 mm

Front form: Square

Front bezel colour: Black

Front bezel material: Plastic

#### **OTHER**

Short Description: Actuator, 18,8 mm x 18,8 mm, Flush, Grey, Plastic, opaque, Square, Black,

Plastic, Momentary, IP67

**Dimension:** 18.8 mm x 18.8 mm

Housing colour: White

Housing material: