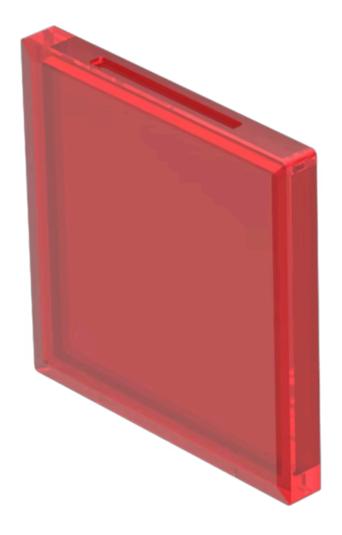

## 92-958.200 Lens

|    | О | $\boldsymbol{\cap}$ | м  | п |
|----|---|---------------------|----|---|
| г. | п | v                   | IV | ш |
|    |   | _                   |    |   |

Front form: Square

#### **OPERATING-/INDICATION PART**

Lens colour: Red

Lens material: Plastic

Lens illumination: Illuminated

Lens shape: Flush

Lens optics: transparent

#### **OTHER**

**Short Description:** Lens, 13.2 mm, Illuminated, Red, Flush, Plastic

**Dimension:** 13.2 mm x 13.2 mm

**Hints:** With white marking plate