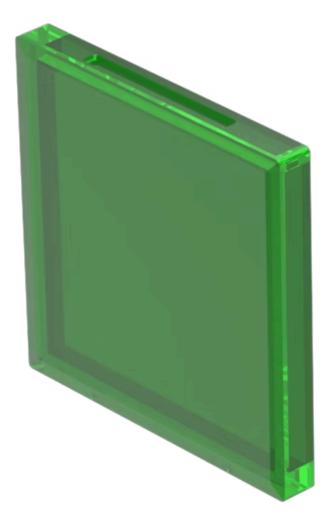

## 92-958.500 Lens

| FRONT                      |                                                             |
|----------------------------|-------------------------------------------------------------|
| Front form:                | Square                                                      |
|                            |                                                             |
| OPERATING-/INDICATION PART |                                                             |
| Lens colour:               | Green                                                       |
| Lens material:             | Plastic                                                     |
| Lens illumination:         | Illuminated                                                 |
| Lens shape:                | Flush                                                       |
| Lens optics:               | transparent                                                 |
|                            |                                                             |
| MECHANICAL CHARACTERISTICS |                                                             |
| Weight:                    | 0 kg                                                        |
|                            |                                                             |
| CERTIFICATE                |                                                             |
| REACH:                     | REACH compliant                                             |
| RoHS:                      | RoHS compliant                                              |
|                            | To to sompliant                                             |
|                            |                                                             |
| OTHER                      |                                                             |
| Short Description:         | Lens, 13.2 mm x 13.2 mm, Illuminated, Green, Flush, Plastic |
| Dimension:                 | 13.2 mm x 13.2 mm                                           |
| Hints:                     | With white marking plate                                    |
|                            |                                                             |