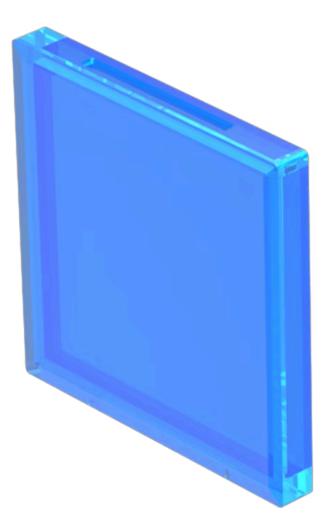

Your Expert Partner for Human Machine Interfaces

Lens

92-958.600

https://farnell.eao.com/component/92-958.600/...

## **OPERATING-/INDICATION PART**

| Lens colour:       | Blue        |
|--------------------|-------------|
| Lens material:     | Plastic     |
| Lens illumination: | Illuminated |
| Lens shape:        | Flush       |
| Lens optics:       | transparent |

## **MECHANICAL CHARACTERISTICS**

| Weight:            | 0 kg                                                       |
|--------------------|------------------------------------------------------------|
|                    |                                                            |
|                    |                                                            |
| CERTIFICATE        |                                                            |
| REACH:             | REACH compliant                                            |
| RoHS:              | RoHS compliant                                             |
|                    |                                                            |
|                    |                                                            |
| OTHER              |                                                            |
| Short Description: | Lens, 13.2 mm x 13.2 mm, Illuminated, Blue, Flush, Plastic |
| Dimension:         | 13.2 mm x 13.2 mm                                          |
|                    |                                                            |