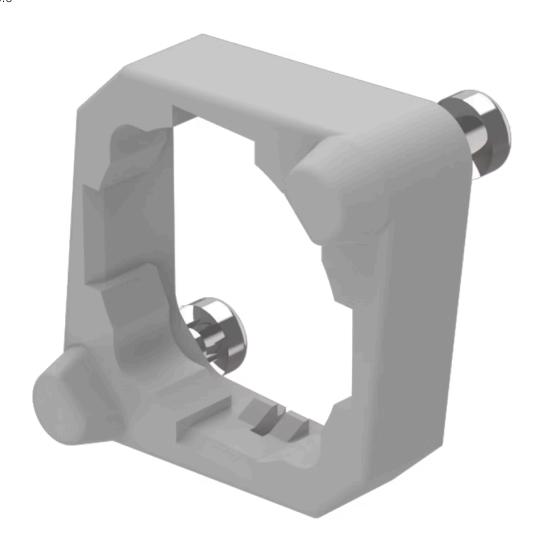

## 92-960.0 Mounting flange

#### **OTHER**

**Short Description:** Mounting flange

Material: Plastic

Tightening torque fixing screw 0.3 Nm **Product attributes:** 

Hints: For discrete switching applications including switching element and mounting