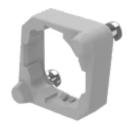

## 92-960.0 Mounting flange

#### **OTHER**

**Short Description:** Mounting flange

Material: Plastic

Tightening torque fixing screw 0.3 Nm **Product attributes:** 

Hints: For discrete switching applications including switching element and mounting